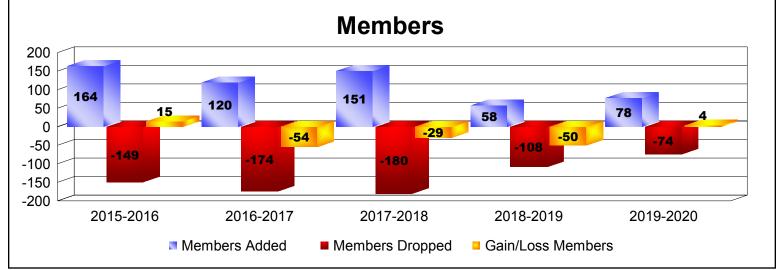

District 26 M1 As of December 2019 Cumulative

| Year      | New<br>Clubs | Dropped<br>Clubs | Gain/<br>Loss<br>Clubs | New<br>Members | Charter<br>Members | Reinstate<br>Members | Transfer<br>Members | Total<br>Member<br>Added | Total<br>Members<br>Dropped | Gain/<br>Loss<br>Members |
|-----------|--------------|------------------|------------------------|----------------|--------------------|----------------------|---------------------|--------------------------|-----------------------------|--------------------------|
| 2015-2016 | 1            | -4               | -3                     | 135            | 21                 | 7                    | 1                   | 164                      | -149                        | 15                       |
| 2016-2017 | 0            | -1               | -1                     | 110            | 0                  | 8                    | 2                   | 120                      | -174                        | -54                      |
| 2017-2018 | 0            | -2               | -2                     | 136            | 0                  | 10                   | 5                   | 151                      | -180                        | -29                      |
| 2018-2019 | 0            | -1               | -1                     | 48             | 0                  | 8                    | 2                   | 58                       | -108                        | -50                      |
| 2019-2020 | 0            | 0                | 0                      | 71             | 0                  | 6                    | 1                   | 78                       | -74                         | 4                        |
| Average   | 0            | -2               | -1                     | 100            | 4                  | 8                    | 2                   | 114                      | -137                        | -23                      |