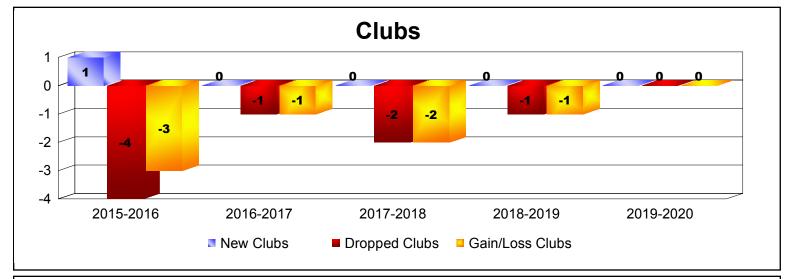

District 26 M1 As of December 2019 Cumulative

| Year      | New<br>Clubs | Dropped<br>Clubs | Gain/<br>Loss<br>Clubs | New<br>Members | Charter<br>Members | Reinstate<br>Members | Transfer<br>Members | Total<br>Member<br>Added | Total<br>Members<br>Dropped | Gain/<br>Loss<br>Members |
|-----------|--------------|------------------|------------------------|----------------|--------------------|----------------------|---------------------|--------------------------|-----------------------------|--------------------------|
| 2015-2016 | 1            | -4               | -3                     | 135            | 21                 | 7                    | 1                   | 164                      | -149                        | 15                       |
| 2016-2017 | 0            | -1               | -1                     | 110            | 0                  | 8                    | 2                   | 120                      | -174                        | -54                      |
| 2017-2018 | 0            | -2               | -2                     | 136            | 0                  | 10                   | 5                   | 151                      | -180                        | -29                      |
| 2018-2019 | 0            | -1               | -1                     | 48             | 0                  | 8                    | 2                   | 58                       | -108                        | -50                      |
| 2019-2020 | 0            | 0                | 0                      | 71             | 0                  | 6                    | 1                   | 78                       | -74                         | 4                        |
| Average   | 0            | -2               | -1                     | 100            | 4                  | 8                    | 2                   | 114                      | -137                        | -23                      |